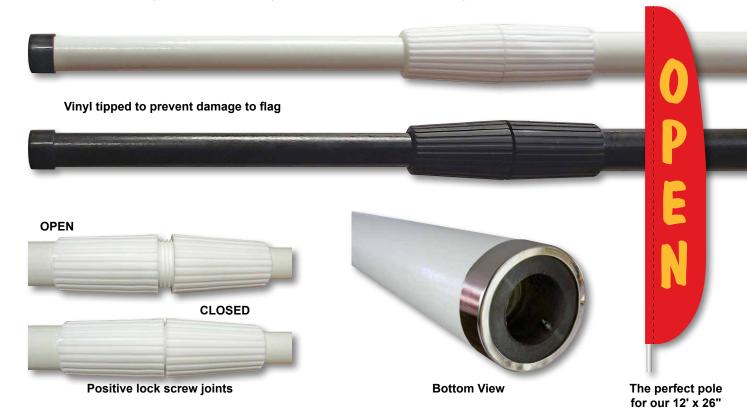

## **TELESCOPING SUPERFLEX™ POLES**

Includes a 21" PVC ground sleeve and easy-to-follow instructions

These fiberglass flagpoles sway in the breeze producing a dramatic, attention-getting display. Available in both 15' and 21' exposed height sizes. The 15' pole is adjustable from 6' to 15' while the 21' pole is adjustable from 8' to 21'. When used in combination with our NeverFurl flag unfurlers on page 128, the visual effect is amazing.

## **COMPLETE SETS W/GROUND SLEEVE**

Pricing does not include any flags or flag unfurlers

| ITEM#  | HEIGHT | COLOR | BUTT DIA. | TOP DIA. | 1-5     | 6-11    | 12+     | LBS. |
|--------|--------|-------|-----------|----------|---------|---------|---------|------|
| 323442 | 15'    | WHITE | 1-1/4"    | 3/4"     | \$82.00 | \$78.00 | \$71.00 | 5.7  |
| 323443 | 21'    | WHITE | 1-1/4"    | 3/4"     | 88.00   | 85.00   | 75.00   | 7.4  |
| 324172 | 15'    | BLACK | 1-1/4"    | 3/4"     | 82.00   | 78.00   | 71.00   | 5.4  |
| 324173 | 21'    | BLACK | 1-1/4"    | 3/4"     | 88.00   | 85.00   | 75.00   | 7.0  |