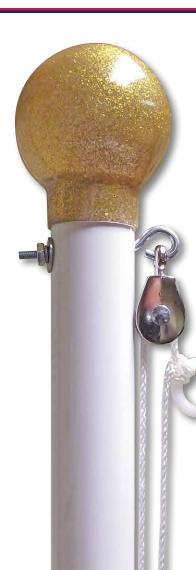

## STANDARD FITTINGS INCLUDE:

- Eyebolt & pulley assembly for easy raising & lowering of flag
- Solid braided polypropylene halyard
- 2 nylon flag snaps
- · Cast nylon rope cleat with mounting screws
- Gold vinyl ball ornament
- Decorative display/storage box
- Heavy-duty ground sleeve
- Can be shipped UPS

\* \* \* \* 18' ALUMINUM FLAGPOLE KIT \* \*

|        |       | OVERALL | <b>BUTT/TOP</b> | # OF     |         |         |         |         |      |
|--------|-------|---------|-----------------|----------|---------|---------|---------|---------|------|
| ITEM # | MODEL | LENGTH  | DIAMETER        | SECTIONS | 1-5     | 6-11    | 12-23   | 24+     | LBS. |
| 320041 | WA12  | 12'     | 1-3/8"          | 3        | \$96.00 | \$91.00 | \$88.00 | \$80.00 | 4.2  |
| 320042 | WA18  | 18'     | 1-5/8"          | 4        | 120.00  | 114.00  | 108.00  | 105.00  | 7.2  |
| 320043 | WA22  | 22'     | 1-3/4"          | 4        | 175.00  | 168.00  | 164.00  | 158.00  | 10.2 |