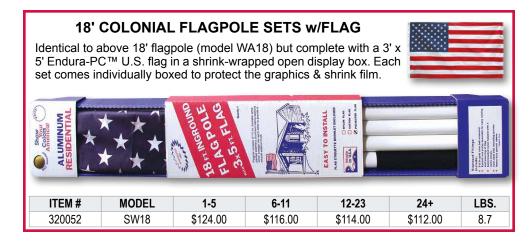

\* \* \* \* 18' ALUMINUM FLAGPOLE KIT \* \*

|        |       | OVERALL | <b>BUTT/TOP</b> | # OF     |         |         |         |         |      |
|--------|-------|---------|-----------------|----------|---------|---------|---------|---------|------|
| ITEM # | MODEL | LENGTH  | DIAMETER        | SECTIONS | 1-5     | 6-11    | 12-23   | 24+     | LBS. |
| 320041 | WA12  | 12'     | 1-3/8"          | 3        | \$96.00 | \$91.00 | \$88.00 | \$80.00 | 4.2  |
| 320042 | WA18  | 18'     | 1-5/8"          | 4        | 120.00  | 114.00  | 108.00  | 105.00  | 7.2  |
| 320043 | WA22  | 22'     | 1-3/4"          | 4        | 175.00  | 168.00  | 164.00  | 158.00  | 10.2 |

Complete sets can be mixed to achieve the higher quantity pricing.

Tubing sections swedge together perfectly providing a smooth exterior finish.