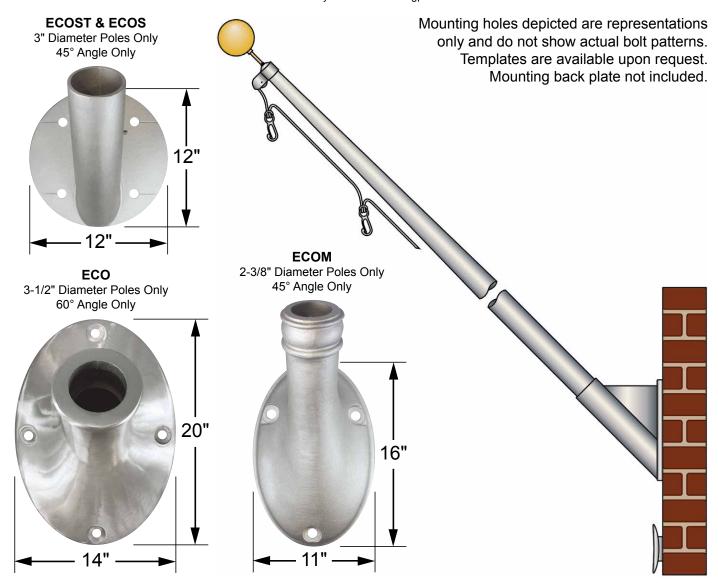

## **OUTRIGGER WALL MOUNT SERIES**

External Halyard Aluminum Flagpoles

All Models are Cone Tapered Except the ECOS Models which are Non-Tapering Poles

| MODEL   | OVERALL LENGTH | CONE<br>TAPERED | NON-<br>TAPERED | BUTT<br>DIA. | TOP<br>DIA. | WALL | SUGGESTED<br>FLAG SIZE | SHIPPING<br>WEIGHT |
|---------|----------------|-----------------|-----------------|--------------|-------------|------|------------------------|--------------------|
| ECOM8   | 8'             | •               |                 | 2-3/8"       | 1-7/8"      | .140 | 3' x 5'                | 51 lbs.            |
| ECOM10  | 10'            | •               |                 | 2-3/8"       | 1-7/8"      | .140 | 3' x 5'                | 58 lbs.            |
| ECOM12  | 12'            | •               |                 | 2-3/8"       | 1-7/8"      | .140 | 3' x 5'                | 58 lbs.            |
| ECOM14  | 14'            | •               |                 | 2-3/8"       | 1-7/8"      | .140 | 3' x 5'                | 62 lbs.            |
| ECOM16  | 16'            | •               |                 | 2-3/8"       | 1-7/8"      | .140 | 3' x 5'                | 65 lbs.            |
| ECOST8  | 8'             | •               |                 | 3"           | 1-7/8"      | .125 | 3' x 5'                | 36 lbs.            |
| ECOST10 | 10'            | •               |                 | 3"           | 1-7/8"      | .125 | 3' x 5'                | 39 lbs.            |
| ECOS8   | 8'             |                 | •               | 3"           | 3"          | .125 | 3' x 5'                | 35 lbs.            |
| ECOS10  | 10'            |                 | •               | 3"           | 3"          | .125 | 3' x 5'                | 38 lbs.            |
| ECO8    | 8'             | •               |                 | 3-1/2"       | 2-3/8"      | .125 | 3' x 5'                | 54 lbs.            |
| ECO10   | 10'            | •               |                 | 3-1/2"       | 2-3/8"      | .125 | 3' x 5'                | 58 lbs.            |
| ECO12   | 12'            | •               |                 | 3-1/2"       | 2-3/8"      | .125 | 3' x 5'                | 62 lbs.            |
| ECO16   | 16'            | •               |                 | 3-1/2"       | 2-3/8"      | .125 | 3' x 5'                | 71 lbs.            |
| ECO20** | 20'            | •               |                 | 3-1/2"       | 2-3/8"      | .125 | 4' x 6'                | 80 lbs.            |